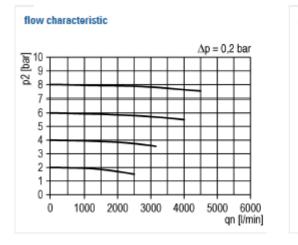

| Input pressure        | 0 - 16 bar                                              |
|-----------------------|---------------------------------------------------------|
| Temperature range     | -10 °C to 50 °C                                         |
| Medium                | Compressed air, neutral gases                           |
| Housing               | PA66 GF60                                               |
| Connecting thread     | Material: Die-cast zinc                                 |
| Filter element        | Activated carbon                                        |
| Residual oil content  | 0.005 mg/m³                                             |
| Flow rate measurement | At $P_2 = 6$ bar and pressure drop $\Delta_p = 0.2$ bar |

| Activated carbon filter with metal bowl and sight glass |           |        |      |                    |
|---------------------------------------------------------|-----------|--------|------|--------------------|
| Art. No.                                                | Type No.  | Thread | Size | Flow rate<br>I/min |
| 156648                                                  | FU 6190-M | G 3/4  | 4    | 2500               |
| 156649                                                  | FU 6191-M | G 1    | 4    | 2500               |