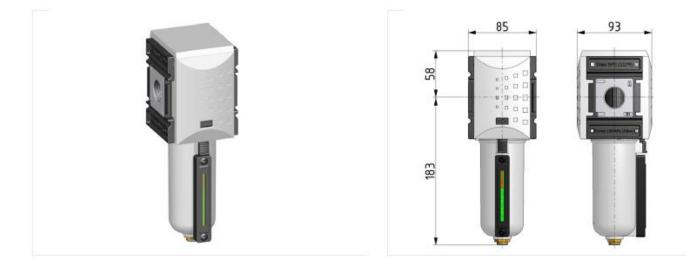

## Activated carbon filter

Art. No. 156648 and 156649

»FUTURA« series

Activated carbon filters in modern design for compliance with strict compressed air purity requirements. Activated carbon filters are used to absorb oil vapour up to a residual oil content of 0.005 mg/m<sup>3</sup> from compressed air and gases.

| Activated carbon filter with metal bowl and sight glass |           |        |      |                    |
|---------------------------------------------------------|-----------|--------|------|--------------------|
| Art. No.                                                | Type No.  | Thread | Size | Flow rate<br>I/min |
| 156648                                                  | FU 6190-M | G 3/4  | 4    | 2500               |
| 156649                                                  | FU 6191-M | G 1    | 4    | 2500               |